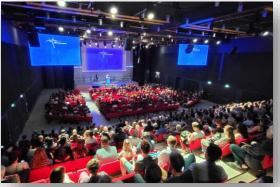

### SCIENCE GATEWAY AUDITORIUM

A 673 m<sup>2</sup> space that can be divided in up to three spaces (with or without seats) allowing the organisation of meetings, conferences, cocktails and dinners with a maximum capacity of 800 people depending on the layout and chosen activities