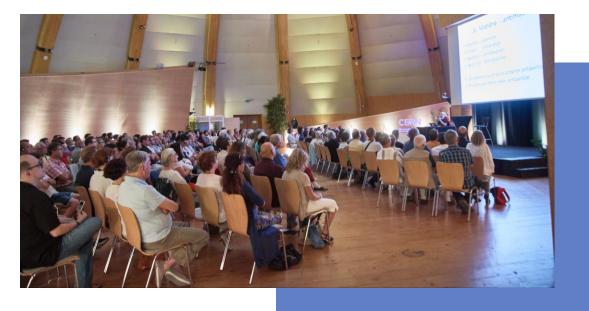

### SCIENCE GATEWAY AUDITORIUM

A 673 m<sup>2</sup> space that can be divided in up to three spaces (with or without seats) allowing the organisation of meetings, conferences, cocktails and dinners with a maximum capacity of 800 people depending on the layout and chosen activities

### SCIENCE GATEWAY CAMPUS SPACES

SG A up to 350 seats or flat space 385 m<sup>2</sup>

SG B up to 198 seats or flat space 140 m<sup>2</sup>

SG **C** up to 198 seats or flat space **140 m<sup>2</sup>** 

Globe 0 up to 300 standing 350 m<sup>2</sup>

Globe 1 up to 250 seats or flat space 300 m<sup>2</sup>

SG BC or B+C up to 396 seats in 1 or 2 auditoriums or flat space(s) 280 m<sup>2</sup>

SG ABC
Up to 800 seats
or flat space(s)
673 m<sup>2</sup>

# SCIENCE GATEWAY CAMPUS CAPACITIES

| Spaces |                                  | Theatre Capacity (up to) | Cocktail capacity (up to) | Dinner Capacity (up to) |
|--------|----------------------------------|--------------------------|---------------------------|-------------------------|
|        | SG A                             | 350                      | 350                       | 150                     |
|        | SG <b>B</b> or SG <b>C</b>       | 198                      | 130                       | 70                      |
|        | SG BC or SG B+C                  | 396                      | 280                       | 130                     |
|        | SG ABC or SG A+B+C               | 800                      | 600                       | 280                     |
|        | Globe 1 or Globe 0               | 250 (level 1)            | 300                       | 140                     |
|        | Globe <b>1+0</b>                 | 250 (level 1)            | 300+300                   | 140+140                 |
|        | SG <b>ABC</b> + Globe <b>1+0</b> | 800+250(+250)            | 600+300+300               | 280+140+140             |