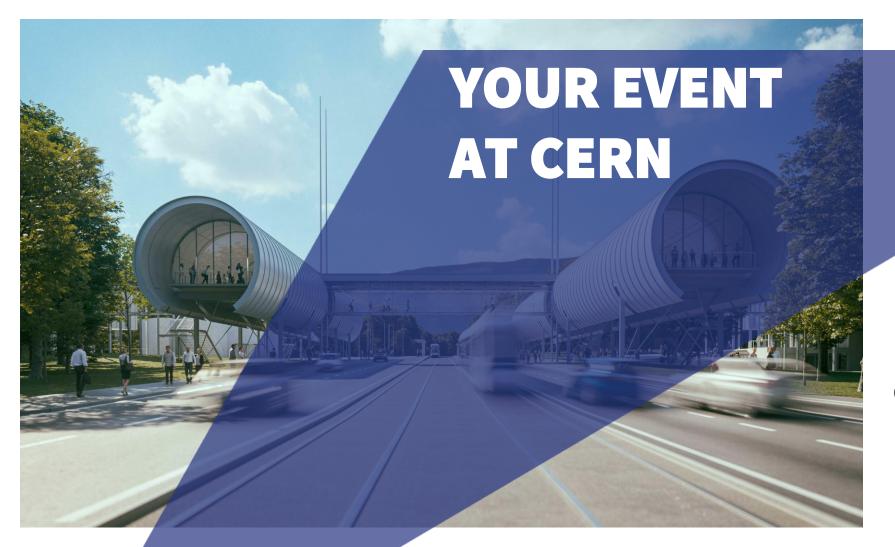

CERN SCIENCE GATEWAY
PROVIDES THE PERFECT
BACKDROP FOR YOUR
EVENT

**CERN Science Gateway** 

## TWO UNIQUE EVENT SPACES

Science Gateway Auditorium and Globe of Science and Innovation are available for private events at CERN.

An opportunity to welcome your guests in unique and fascinating buildings, emphasise your commitment to sustainable development and involved in one of the most ground-breaking aspects of research.