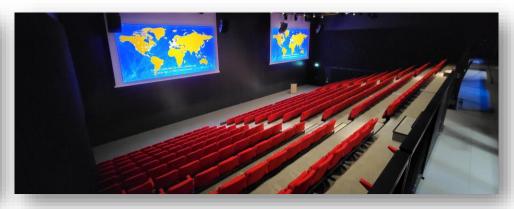

### SCIENCE GATEWAY AUDITORIUM

A 673 m<sup>2</sup> space that can be divided in up to three spaces (with or without seats) allowing the organisation of meetings, conferences, cocktails and dinners with a maximum capacity of 800 people depending on the layout and chosen activities

### SCIENCE GATEWAY CAMPUS SPACES

SG A up to 350 seats or flat space 385 m<sup>2</sup>

SG B up to 198 seats or flat space 140 m<sup>2</sup>

SG **C** up to 198 seats or flat space **140 m<sup>2</sup>** 

Globe 0 up to 300 standing 350 m<sup>2</sup>

Globe 1 up to 250 seats or flat space 300 m<sup>2</sup>

SG BC or B+C up to 396 seats in 1 or 2 auditoriums or flat space(s) 280 m<sup>2</sup>

SG ABC
Up to 800 seats
or flat space(s)
673 m<sup>2</sup>

### **EXAMPLES OF LAYOUTS**

SG ABC with 800 seats

SG ABC with 800 seats

SG BC with 396 seats

Venue rental (private events) – January 2025

SG ABC empty

SG B with 198 seats

SG ABC with cocktail + exhibition