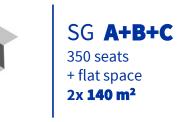

# SCIENCE GATEWAY CAMPUS SPACES WITH CATERING

SG ABC flat space 673 m<sup>2</sup>

SG A+BC

up to 350 seats + flat space 280 m<sup>2</sup>

#### SG A+BC or A+B+C

up to 396 seats in 1 or 2 auditoriums + flat space 385 m<sup>2</sup>