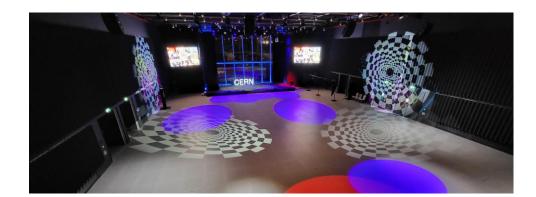

### GLOBE OF SCIENCE AND INNOVATION

An auditorium of 300 m<sup>2</sup> on the first floor and an event space of up to 340 m<sup>2</sup> on the ground floor.

Each space is able to welcome up to 300 people depending on the required layout and activities

Globe 1 up to 250 seats or flat space 300 m<sup>2</sup>

SG BC or B+C up to 396 seats in 1 or 2 auditoriums or flat space(s) 280 m<sup>2</sup>

SG ABC
Up to 800 seats
or flat space(s)
673 m<sup>2</sup>

### **EXAMPLES OF LAYOUTS**

SG **A** seated dinner SG **BC** cocktail

SG A stage with musicians

13

Globe 1 ceiling projection

Globe 1 cocktail

Globe **0** empty