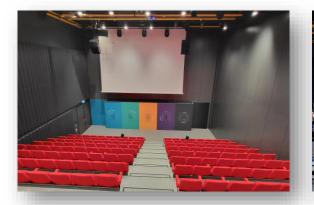

### SCIENCE GATEWAY AUDITORIUM

A 673 m<sup>2</sup> space that can be divided in up to three spaces (with or without seats) allowing the organisation of meetings, conferences, cocktails and dinners with a maximum capacity of 800 people depending on the layout and chosen activities

### SCIENCE GATEWAY CAMPUS SPACES

SG A up to 350 seats or flat space 385 m<sup>2</sup>

SG B up to 198 seats or flat space 140 m<sup>2</sup>

SG **C** up to 198 seats or flat space **140 m<sup>2</sup>** 

Globe 0 up to 300 standing 350 m<sup>2</sup>

### **EXAMPLES OF LAYOUTS**

SG ABC with 800 seats

SG ABC with 800 seats

SG BC with 396 seats

Venue rental (private events) – January 2025

SG ABC empty

SG B with 198 seats

SG ABC with cocktail + exhibition