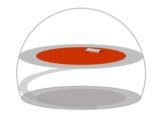

### GLOBE OF SCIENCE AND INNOVATION

An auditorium of 300 m<sup>2</sup> on the first floor and an event space of up to 340 m<sup>2</sup> on the ground floor.

Each space is able to welcome up to 300 people depending on the required layout and activities

### SCIENCE GATEWAY CAMPUS SPACES

SG A up to 350 seats or flat space 385 m<sup>2</sup>

SG B up to 198 seats or flat space 140 m<sup>2</sup>

SG **C** up to 198 seats or flat space **140 m<sup>2</sup>** 

Globe 0 up to 300 standing 350 m<sup>2</sup>

Globe 1 up to 250 seats or flat space 300 m<sup>2</sup>

SG BC or B+C up to 396 seats in 1 or 2 auditoriums or flat space(s) 280 m<sup>2</sup>

SG ABC
Up to 800 seats
or flat space(s)
673 m<sup>2</sup>