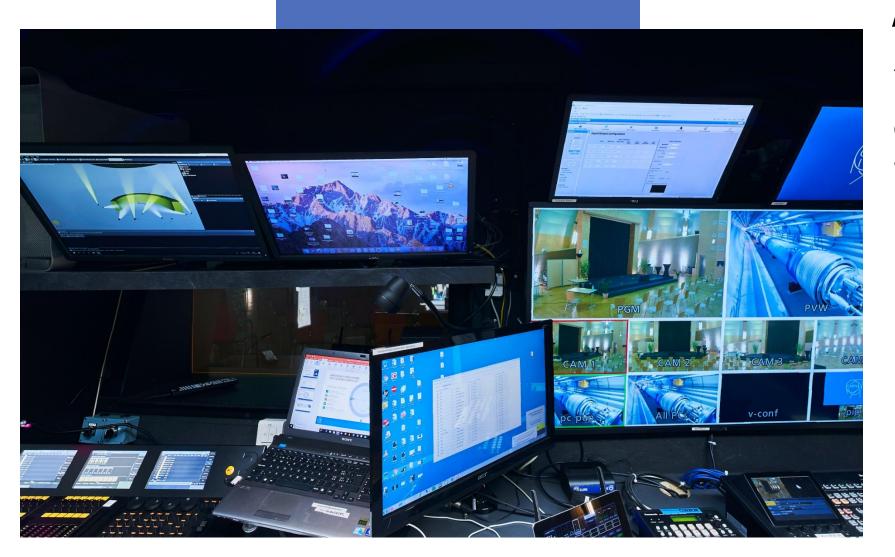

### FULL AUDIOVISUAL SUPPORT

Our premises come with audiovisual support including material and up to 2 AV technicians