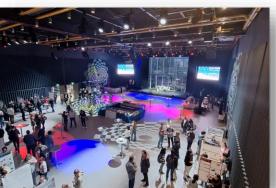

### GLOBE OF SCIENCE AND INNOVATION

An auditorium of 300 m<sup>2</sup> on the first floor and an event space of up to 340 m<sup>2</sup> on the ground floor.

Each space is able to welcome up to 300 people depending on the required layout and activities

Globe 1 up to 250 seats or flat space 300 m<sup>2</sup>

SG BC or B+C up to 396 seats in 1 or 2 auditoriums or flat space(s) 280 m<sup>2</sup>

SG ABC
Up to 800 seats
or flat space(s)
673 m<sup>2</sup>

### **EXAMPLES OF LAYOUTS**

SG **A** seated dinner SG **BC** cocktail

SG A stage with musicians

13

Globe 1 ceiling projection

Globe 1 cocktail

Globe **0** empty