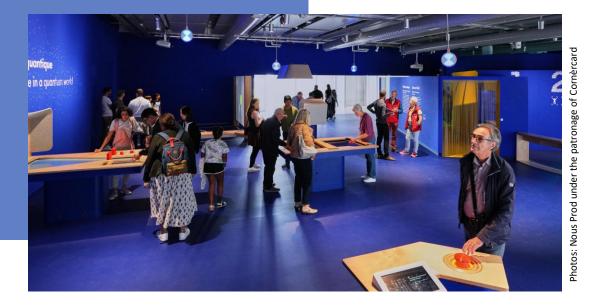

### GIVE YOUR EVENT A CERN TOUCH

Possibility to request a CERN guided tour (up to 250 participants, depending on availability, usually surface visits only)

Possibility to privatise CERN Science Gateway exhibitions (as from 17.30, depending on availability)

### SCIENCE GATEWAY CAMPUS SPACES

SG A up to 350 seats or flat space 385 m<sup>2</sup>

SG B up to 198 seats or flat space 140 m<sup>2</sup>

SG **C** up to 198 seats or flat space **140 m<sup>2</sup>** 

Globe 0 up to 300 standing 350 m<sup>2</sup>

Globe 1 up to 250 seats or flat space 300 m<sup>2</sup>

SG BC or B+C up to 396 seats in 1 or 2 auditoriums or flat space(s) 280 m<sup>2</sup>

SG ABC
Up to 800 seats
or flat space(s)
673 m<sup>2</sup>