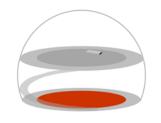

### GLOBE OF SCIENCE AND INNOVATION

An auditorium of 300 m<sup>2</sup> on the first floor and an event space of up to 340 m<sup>2</sup> on the ground floor.

Each space is able to welcome up to 300 people depending on the required layout and activities

### SCIENCE GATEWAY CAMPUS SPACES

SG A up to 350 seats or flat space 385 m<sup>2</sup>

SG B up to 198 seats or flat space 140 m<sup>2</sup>

SG **C** up to 198 seats or flat space **140 m<sup>2</sup>** 

Globe 0 up to 300 standing 350 m<sup>2</sup>

Globe 1 up to 250 seats or flat space 300 m<sup>2</sup>

SG BC or B+C up to 396 seats in 1 or 2 auditoriums or flat space(s) 280 m<sup>2</sup>

SG ABC
Up to 800 seats
or flat space(s)
673 m<sup>2</sup>