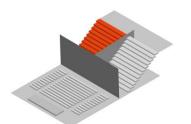

### SCIENCE GATEWAY AUDITORIUM

A 673 m<sup>2</sup> space that can be divided in up to three spaces (with or without seats) allowing the organisation of meetings, conferences, cocktails and dinners with a maximum capacity of 800 people depending on the layout and chosen activities

### SCIENCE GATEWAY CAMPUS SPACES

SG A up to 350 seats or flat space 385 m<sup>2</sup>

SG B up to 198 seats or flat space 140 m<sup>2</sup>

SG **C** up to 198 seats or flat space **140 m<sup>2</sup>** 

Globe 0 up to 300 standing 350 m<sup>2</sup>

Globe 1 up to 250 seats or flat space 300 m<sup>2</sup>

SG BC or B+C up to 396 seats in 1 or 2 auditoriums or flat space(s) 280 m<sup>2</sup>

SG ABC
Up to 800 seats
or flat space(s)
673 m<sup>2</sup>