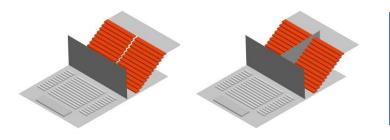

### SCIENCE GATEWAY AUDITORIUM

A 673 m<sup>2</sup> space that can be divided in up to three spaces (with or without seats) allowing the organisation of meetings, conferences, cocktails and dinners with a maximum capacity of 800 people depending on the layout and chosen activities

### SCIENCE GATEWAY CAMPUS SPACES

SG A up to 350 seats or flat space 385 m<sup>2</sup>

SG B up to 198 seats or flat space 140 m<sup>2</sup>

SG **C** up to 198 seats or flat space **140 m<sup>2</sup>** 

Globe 0 up to 300 standing 350 m<sup>2</sup>

Globe 1 up to 250 seats or flat space 300 m<sup>2</sup>

SG BC or B+C up to 396 seats in 1 or 2 auditoriums or flat space(s) 280 m<sup>2</sup>

SG ABC
Up to 800 seats
or flat space(s)
673 m<sup>2</sup>

# SCIENCE GATEWAY CAMPUS CAPACITIES

| Spaces |                                  | Theatre Capacity (up to) | Cocktail capacity (up to) | Dinner Capacity (up to) |
|--------|----------------------------------|--------------------------|---------------------------|-------------------------|
|        | SG A                             | 350                      | 350                       | 150                     |
|        | SG <b>B</b> or SG <b>C</b>       | 198                      | 130                       | 70                      |
|        | SG BC or SG B+C                  | 396                      | 280                       | 130                     |
|        | SG ABC or SG A+B+C               | 800                      | 600                       | 280                     |
|        | Globe 1 or Globe 0               | 250 (level 1)            | 300                       | 140                     |
|        | Globe <b>1+0</b>                 | 250 (level 1)            | 300+300                   | 140+140                 |
|        | SG <b>ABC</b> + Globe <b>1+0</b> | 800+250(+250)            | 600+300+300               | 280+140+140             |