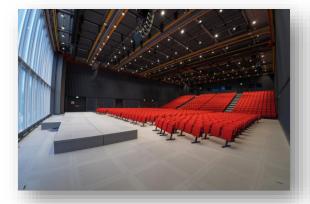

### SCIENCE GATEWAY AUDITORIUM

A 673 m<sup>2</sup> space that can be divided in up to three spaces (with or without seats) allowing the organisation of meetings, conferences, cocktails and dinners with a maximum capacity of 800 people depending on the layout and chosen activities