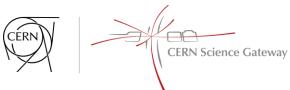

### SCIENCE GATEWAY AUDITORIUM

A 673 m<sup>2</sup> space that can be divided in up to three spaces (with or without seats) allowing the organisation of meetings, conferences, cocktails and dinners with a maximum capacity of 800 people depending on the layout and chosen activities

### GLOBE OF SCIENCE AND INNOVATION

An auditorium of 300 m<sup>2</sup> on the first floor and an event space of up to 340 m<sup>2</sup> on the ground floor.

Each space is able to welcome up to 300 people depending on the required layout and activities

### SCIENCE GATEWAY CAMPUS SPACES

SG A up to 350 seats or flat space 385 m<sup>2</sup>

SG B up to 198 seats or flat space 140 m<sup>2</sup>

SG **C** up to 198 seats or flat space **140 m<sup>2</sup>** 

Globe 0 up to 300 standing 350 m<sup>2</sup>

Globe 1 up to 250 seats or flat space 300 m<sup>2</sup>

SG BC or B+C up to 396 seats in 1 or 2 auditoriums or flat space(s) 280 m<sup>2</sup>

SG ABC
Up to 800 seats
or flat space(s)
673 m<sup>2</sup>