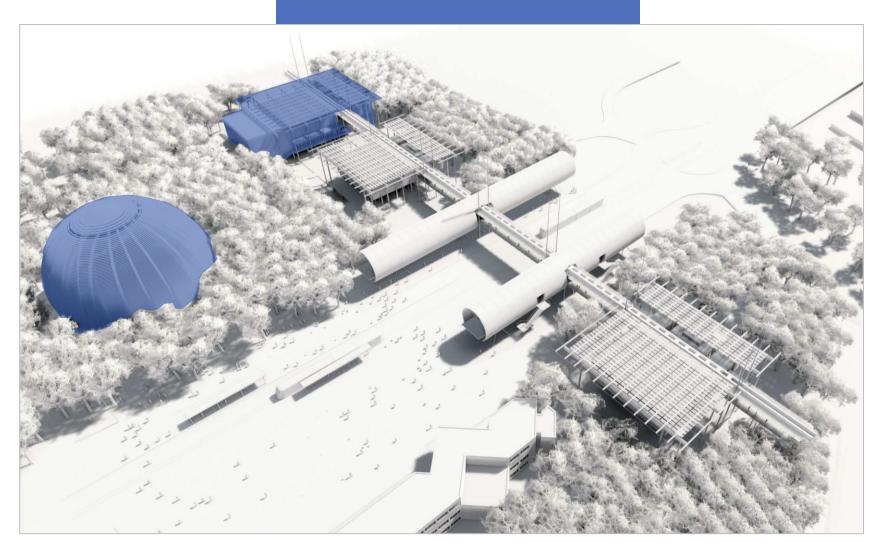

## TWO UNIQUE EVENT SPACES

Science Gateway Auditorium and Globe of Science and Innovation are available for private events at CERN.

An opportunity to welcome your guests in unique and fascinating buildings, emphasise your commitment to sustainable development and involved in one of the most ground-breaking aspects of research.

### SCIENCE GATEWAY AUDITORIUM

A 673 m<sup>2</sup> space that can be divided in up to three spaces (with or without seats) allowing the organisation of meetings, conferences, cocktails and dinners with a maximum capacity of 800 people depending on the layout and chosen activities