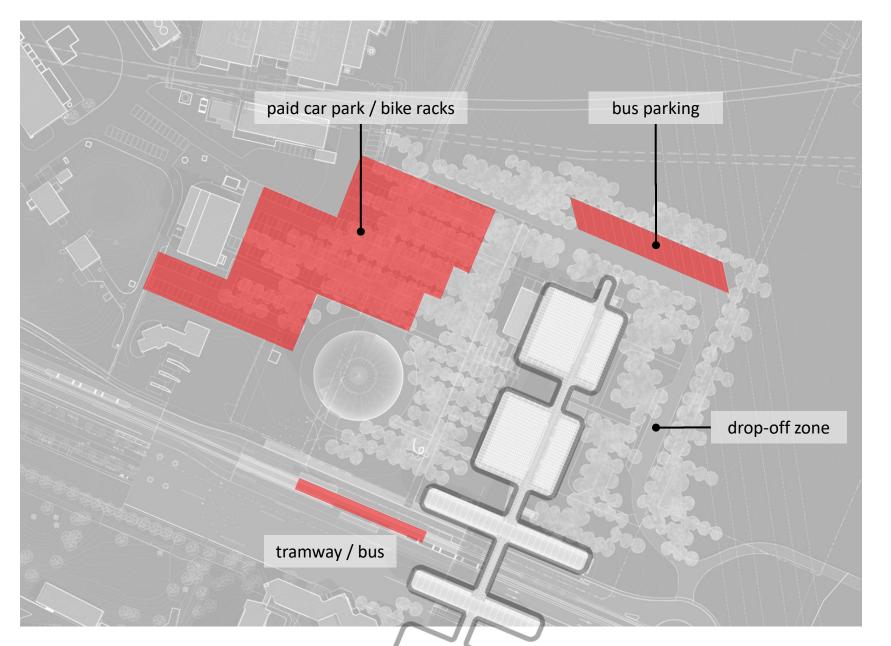

#### **MOBILITY**

CERN Science Gateway is accessible by car, coach, bike, public transport (tramway and bus)

15 minutes away from Geneva airport and 20 minutes away from Geneva centre (depending on mean of transportation and traffic)

Science Gateway visitors parking is a paid parking (check rates on visit.cern/parking).