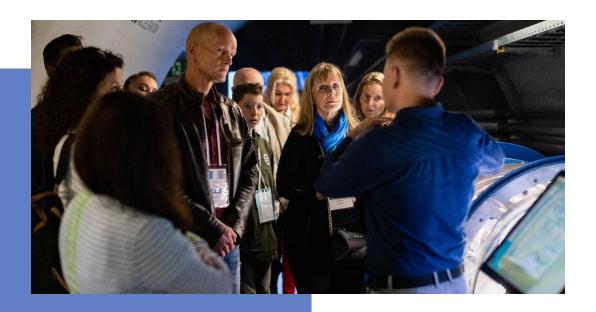

### GIVE YOUR EVENT A CERN TOUCH

Possibility to request a CERN guided tour (up to 250 participants, depending on availability, usually surface visits only)

Possibility to privatise CERN Science Gateway exhibitions (as from 17.30, depending on availability)