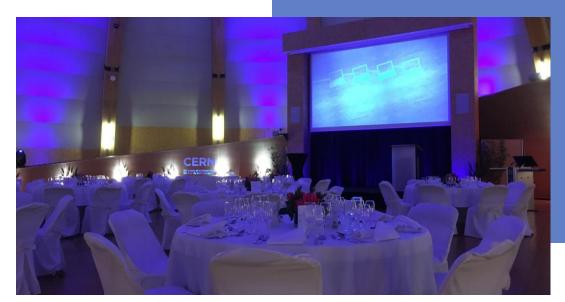

# SCIENCE GATEWAY CAMPUS SPACES WITH CATERING

SG ABC flat space 673 m<sup>2</sup>

SG A+BC

up to 350 seats + flat space 280 m<sup>2</sup>

### **EXAMPLES OF LAYOUTS**

SG ABC with 800 seats

SG ABC with 800 seats

SG BC with 396 seats

Venue rental (private events) – January 2025

SG ABC empty

SG B with 198 seats

SG ABC with cocktail + exhibition